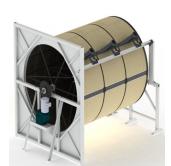

#### **Product Description:**

ATMOS360'S Web Cleaning System is applicable from very weak to strong web handling processes. Initially developed for the cleaning of fragile (soft bathroom) tissue webs, this system can be applied to a wide variety of film, fiber and textile webs. ATMOS360's web cleaning system is ideal for achieving a clean surface prior to rewinding, printing, gluing or final packaging.

Web cleaning removes dust from the product surface and can minimize production losses due to dust build-up in the converting equipment. Reduced fugitive dust on and around converting equipment can lead to operational and maintenance savings.

Our Web Cleaning System comes complete with a self-contained blower with inlet air filter; compressed air is not required with this web cleaning system. Static elimination may be incorporated if appropriate. The upper cleaning hood can be pneumatically actuated to swing away and enhance machine thread up efficiency or allow other maintenance activities. The integral dust capture hood may be ducted to your existing dust collector if capacity exists, or we can provide a dust control collector or complete system.