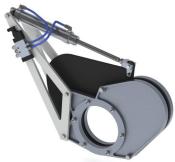

Our Web Cleaning System comes complete with a self-contained blower with inlet air filter; compressed air is not required with this web cleaning system. Static elimination may be incorporated if appropriate. The upper cleaning hood can be pneumatically actuated to swing away and enhance machine thread up efficiency or allow other maintenance activities. The integral dust capture hood may be ducted to your existing dust collector if capacity exists, or we can provide a dust control collector or complete system.