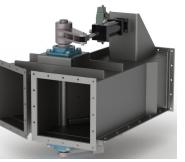

#### **Product Description:**

ATMOS360'S Web Cleaning System is applicable from very weak to strong web handling processes. Initially developed for the cleaning of fragile (soft bathroom) tissue webs, this system can be applied to a wide variety of film, fiber and textile webs. ATMOS360's web cleaning system is ideal for achieving a clean surface prior to rewinding, printing, gluing or final packaging.

Our Web Cleaning System comes complete with a self-contained blower with inlet air filter; compressed air is not required with this web cleaning system. Static elimination may be incorporated if appropriate. The upper cleaning hood can be pneumatically actuated to swing away and enhance machine thread up efficiency or allow other maintenance activities. The integral dust capture hood may be ducted to your existing dust collector if capacity exists, or we can provide a dust control collector or complete system.

## WEB CLEANING COLLECTION SYSTEM

64 CIRCLE FREEWAY DR CINCINNATI, OH 45246 www.atmos360.com Phone: 513-330-5442 E-mail: info@atmos360.com