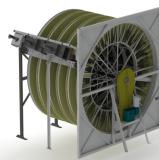

#### **Product Description:**

ATMOS360'S Web Cleaning System is applicable from very weak to strong web handling processes. Initially developed for the cleaning of fragile (soft bathroom) tissue webs, this system can be applied to a wide variety of film, fiber and textile webs. ATMOS360's web cleaning system is ideal for achieving a clean surface prior to rewinding, printing, gluing or final packaging.

Web cleaning removes dust from the product surface and can minimize production losses due to dust build-up in the converting equipment. Reduced fugitive dust on and around converting equipment can lead to operational and maintenance savings.

Our Web Cleaning System comes complete with a self-contained blower with inlet air filter; compressed air is not required with this web cleaning system. Static elimination may be incorporated if appropriate. The upper cleaning hood can be pneumatically actuated to swing away and enhance machine thread up efficiency or allow other maintenance activities. The integral dust capture hood may be ducted to your existing dust collector if capacity exists, or we can provide a dust control collector or complete system.