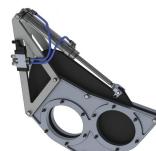

Our Web Cleaning System comes complete with a self-contained blower with inlet air filter; compressed air is not required with this web cleaning system. Static elimination may be incorporated if appropriate. The upper cleaning hood can be pneumatically actuated to swing away and enhance machine thread up efficiency or allow other maintenance activities. The integral dust capture hood may be ducted to your existing dust collector if capacity exists, or we can provide a dust control collector or complete system.