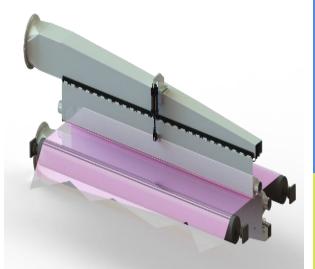

#### **Product Description:**

ATMOS360'S Web Cleaning System is applicable from very weak to strong web handling processes. Initially developed for the cleaning of fragile (soft bathroom) tissue webs, this system can be applied to a wide variety of film, fiber and textile webs. ATMOS360's web cleaning system is ideal for achieving a clean surface prior to rewinding, printing, gluing or final packaging.

Web cleaning removes dust from the product surface and can minimize production losses due to dust build-up in the converting equipment. Reduced fugitive dust on and around converting equipment can lead to operational and maintenance savings.

Our Web Cleaning System comes complete with a self-contained blower with inlet air filter; compressed air is not required with this web cleaning system. Static elimination may be incorporated if appropriate. The upper cleaning hood can be pneumatically actuated to swing away and enhance machine thread up efficiency or allow other maintenance activities. The integral dust capture hood may be ducted to your existing dust collector if capacity exists, or we can provide a dust control collector or complete system.