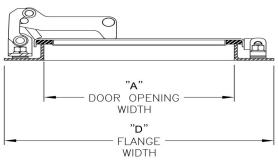

# **Quick Access Open Door Models**

| MODEL  | "A" DOOR OPEN-<br>ING (SQUARE) | "B" MOUNTING OPEN-<br>ING HEIGHT | "C" FLANGE<br>HEIGHT | "D" FLANGE<br>HEIGHT |
|--------|--------------------------------|----------------------------------|----------------------|----------------------|
| 690025 | 10"                            | 12-7/8"                          | 15-3/8"              | 15"                  |
| 690032 | 12"                            | 14-7/8"                          | 17-3/8"              | 17"                  |
| 690059 | 14"                            | 16-7/8"                          | 19-3/8"              | 19"                  |
| 690067 | 16"                            | 18-7/8"                          | 21-3/8"              | 21"                  |
| 690038 | 18"                            | 20-7/8"                          | 23-3/8"              | 23"                  |
| 690075 | 20"                            | 22-7/8"                          | 25-3/8"              | 25"                  |
| 690083 | 22"                            | 24-7/8"                          | 27-3/8"              | 27"                  |
| 690091 | 24"                            | 26-7/8"                          | 29-7/8"              | 29"                  |