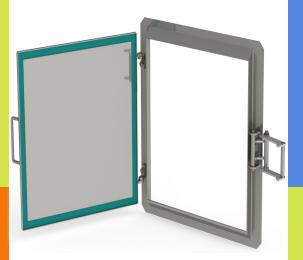

## **Product Description:**

ATMOS360 Quick Opening Access Doors are designed to be mounted on any flat vessel and can be bolted or welded in place at installation. These doors provide quick opening tool free access with a tight positive gasket seal.

Standard doors are offered in 10" through 24" square openings with custom sizes available upon request. Standard doors are fabricated of 304 stainless steel with a poured silicone gasket. The lower edge of the door is angled to eliminate spillage when accessing the vessel.