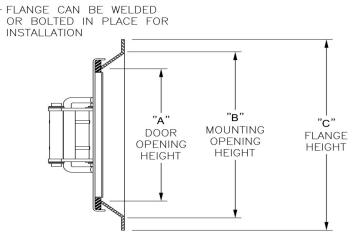

# **Quick Access Open Door Models**

| MODEL  | "A" DOOR OPEN-<br>ING (SQUARE) | "B" MOUNTING OPEN-<br>ING HEIGHT | "C" FLANGE<br>HEIGHT | "D" FLANGE<br>HEIGHT |
|--------|--------------------------------|----------------------------------|----------------------|----------------------|
| 690025 | 10"                            | 12-7/8"                          | 15-3/8"              | 15"                  |
| 690032 | 12"                            | 14-7/8"                          | 17-3/8"              | 17"                  |
| 690059 | 14"                            | 16-7/8"                          | 19-3/8"              | 19"                  |
| 690067 | 16"                            | 18-7/8"                          | 21-3/8"              | 21"                  |
| 690038 | 18"                            | 20-7/8"                          | 23-3/8"              | 23"                  |
| 690075 | 20"                            | 22-7/8"                          | 25-3/8"              | 25"                  |
| 690083 | 22"                            | 24-7/8"                          | 27-3/8"              | 27"                  |
| 690091 | 24"                            | 26-7/8"                          | 29-7/8"              | 29"                  |