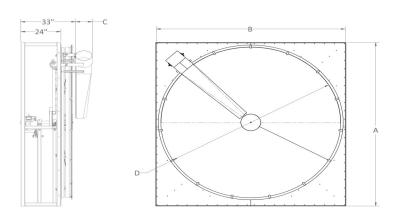

# **Pre-Separator Filter Models & Capacities**

| NUMBER | MODEL | FILTER CAPACITY<br>CFM | A<br>HEIGHT | B<br>WIDTH | C<br>DIA. | D<br>DIA. |
|--------|-------|------------------------|-------------|------------|-----------|-----------|
| 650300 | PS50  | 10,000 - 15,000        | 5'-9"       | 5'-6"      | 8"        | 59"       |
| 650250 | PS60  | 15,000 - 20,000        | 6'-9"       | 6'-6"      | 8"        | 71"       |
| 650140 | PS70  | 20,000 - 30,000        | 7'-9"       | 7'-6"      | 10"       | 83"       |
| 650100 | PS80  | 30,000 - 40,000        | 8'-9"       | 8'-6"      | 10"       | 95"       |
| 650000 | PS90  | 40,000 - 50,000        | 9'-9"       | 9'-6"      | 10"       | 107"      |
| 650200 | PS100 | 50,000 - 60,000        | 10'-9"      | 10'-6"     | 10"       | 120"      |