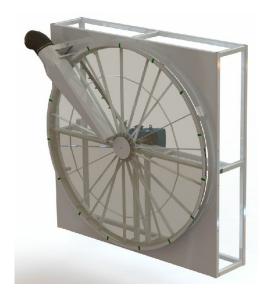

## **Product Description:**

ATMOS360'S Pre Separator is an automatic self cleaning rotating screen with a stationary nozzle that separates larger particles & heavy dust loads from the air stream.

# Pre Separator Construction

The Pre Separator frame is constructed from 2 1/2" heavy duty square steel tubing. The screen is fabricated from rolled angle iron with 2" x 1/4" flat bar spokes. The filter screen is woven polyester material with a draw band sewn around the circumference.