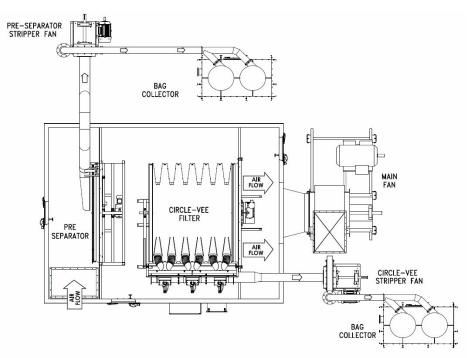

## **Product Description:**

ATMOS360'S Pre Separator is an automatic self cleaning rotating screen with a stationary nozzle that separates larger particles & heavy dust loads from the air stream.

### **Features and Benefits**

- Typically used as a pre-filter or first-stage filtration.
- Frame is constructed from heavy-duty square tubing.
- Quick screen replacement, no tools required
- Various screen & perforated filter options